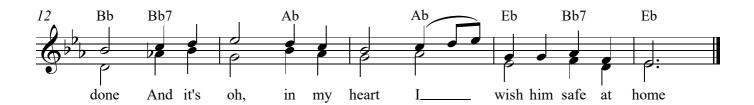

Oh what, tell me what If your Highland lad be slain?
Oh what, tell me what If your Highland lad be slain?
Oh, no, true love will be his guard And bring him safe again
For it's oh, my heart would break If my Highland lad were slain